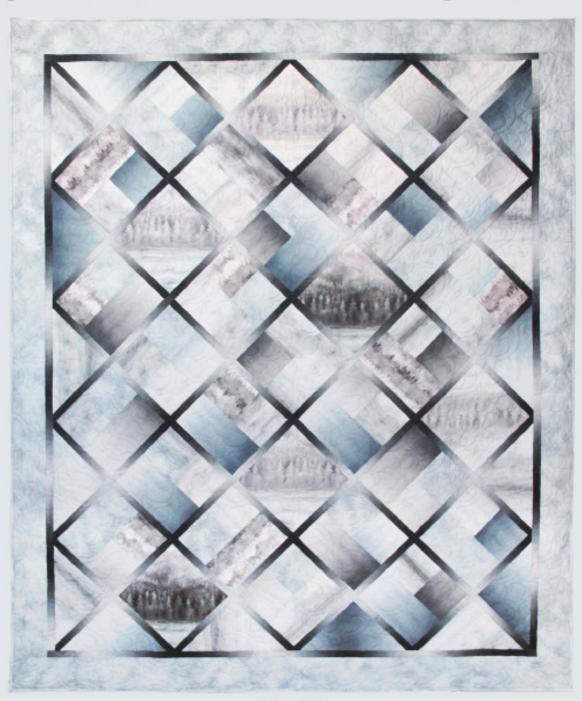

## FROSTED FOREST

521/2" x 731/2"

## McKenna Ryan

Please refer to individual pattern and photo on pattern cover as a guide.

We strongly suggest you thoroughly read the Materials Needed List on the pattern before cutting to familiarize yourself with the fabrics and pattern as well as checking our website **www.pineneedles.com** for any corrections that may have been issued to the pattern or the fabric list.